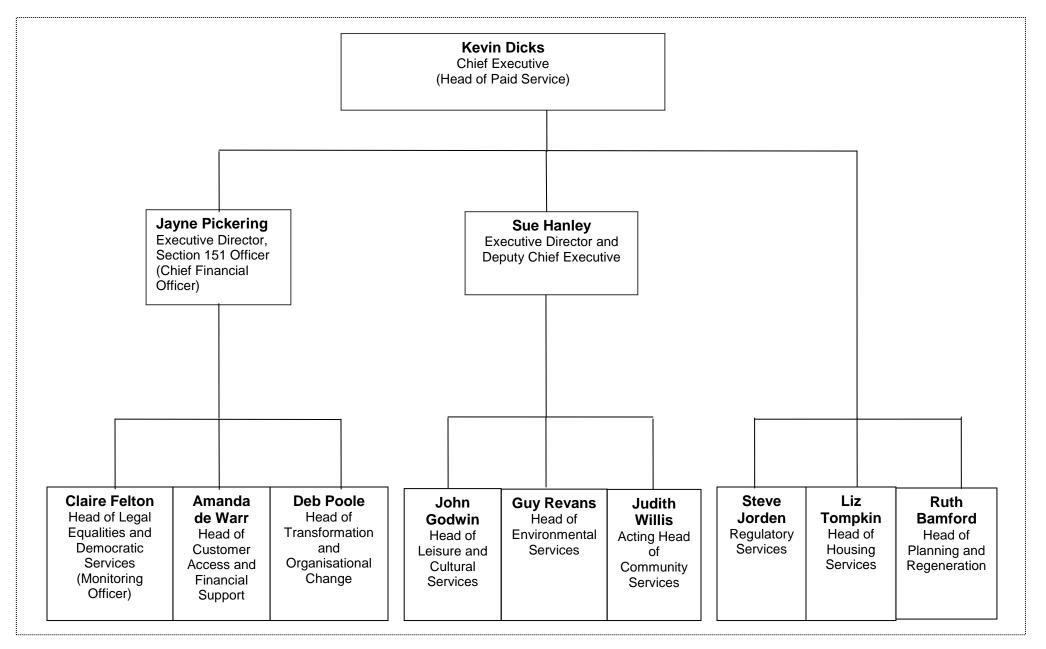

# **Bromsgrove District Council and Redditch Borough Council May 2014**

# Jayne Pickering EXECUTIVE DIRECTOR

# Sue Hanley EXECUTIVE DIRECTOR / DEPUTY CHIEF EXECUTIVE

# Kevin Dicks CHIEF EXECUTIVE

| Head of Regulatory Services                                             |
|-------------------------------------------------------------------------|
| <ul> <li>Environmental Health / Protection<br/>/ Enforcement</li> </ul> |
| Public Health & safety                                                  |
| Food Safety                                                             |
| • Licenses (all)                                                        |
| Pest & Dog Control                                                      |
| Travellers                                                              |
|                                                                         |
|                                                                         |
|                                                                         |
|                                                                         |
|                                                                         |
|                                                                         |
|                                                                         |
|                                                                         |
|                                                                         |
|                                                                         |